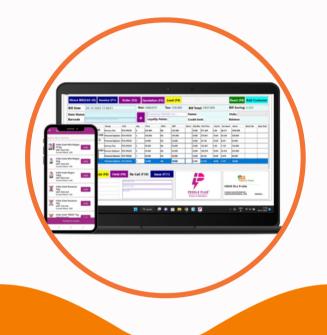

### PROCESS & GOALS

Consultants can help supermarkets streamline their operations to reduce waste and increase productivity. Better customer experience: Consultants can help supermarkets improve their store design, layout, and customer service to create a more enjoyable shopping experience for customers.